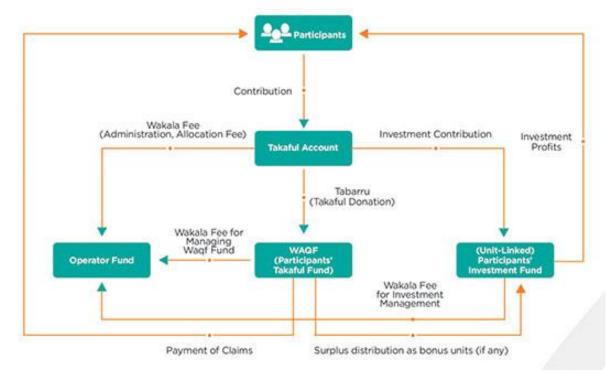

## Wakala-Waqf Model

EFU Hemayah Takaful follows the Wakalah Waqf Family Takaful Model, which is the approved Takaful model by Shari'ah scholars in Pakistan. The foundation of this model is based on the Shari'ah concept of Waqf which means "to submit any property from one's possession to that of Allah (swt) to benefit mankind". The following pictorial representation summarizes how your Takaful membership operates:

As mentioned above, the Participants enter a Takaful scheme by contributing to the Participants Takaful Fund and obtaining membership of it. This membership gives them access to a risk mitigation tool, which provides them the Takaful claims in a time of need. The second level of benefit available in a savings Takaful plan is the investment element.