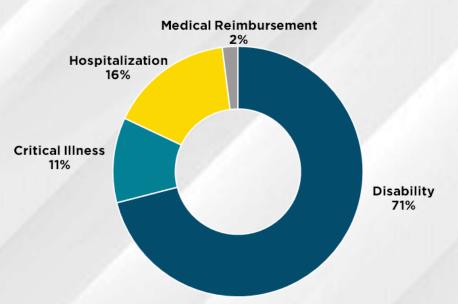

g life insurance coverage brings peace of mind as it protects the loved ones from the unknown and helps the family through difficult time of financial loss.

At EFU Life, we understand this so when it comes to making a claim, we ensure we are there at every step to make it easy.



# paid in insurance claims in 2021



# paid in insurance claims in last 5 years

#### OUR PORTFOLIO



#### **CLAIMS OVERVIEW - 2021**





36% MORE CLAIMS PAID IN 2021 VS 2020



35.9 MILLION LARGEST CLAIM AMOUNT



45.49 YEARS AVERAGE AGE @ CLAIM

#### **GENDER DISTRIBUTION**

33%

67%

## **DEATH CLAIMS OVERVIEW - 2021**

#### **DEATH CLAIMS - PAID**

**DEATH CLAIMS - TYPE** 





#### NATURAL DEATH CLAIMS - TOP 5 CAUSES





# paid in living benefit claims in 2021

## LIVING BENEFIT CLAIMS OVERVIEW - 2021



#### LIVING BENEFIT CLAIMS - TYPE

### LIVING BENEFIT CLAIMS - TOP 5CAUSES





C-SECTION AND NORMAL DELIVERY



MYOCARDIAL INFARCTION / HEART DISEASE



CANCER



# **COVID-19**

has re-emphasized the value of insurance and the role of financial planning for the uncertainties of life.

## **COVID CLAIMS OVERVIEW (2020-21)**

OUT OF EVERY **6** CLAIMS DURING THE ABOVE PERIOD WAS A **COVID** CLAIM



## REGION - WISE COVID CLAIMS - DISTRIBUTION