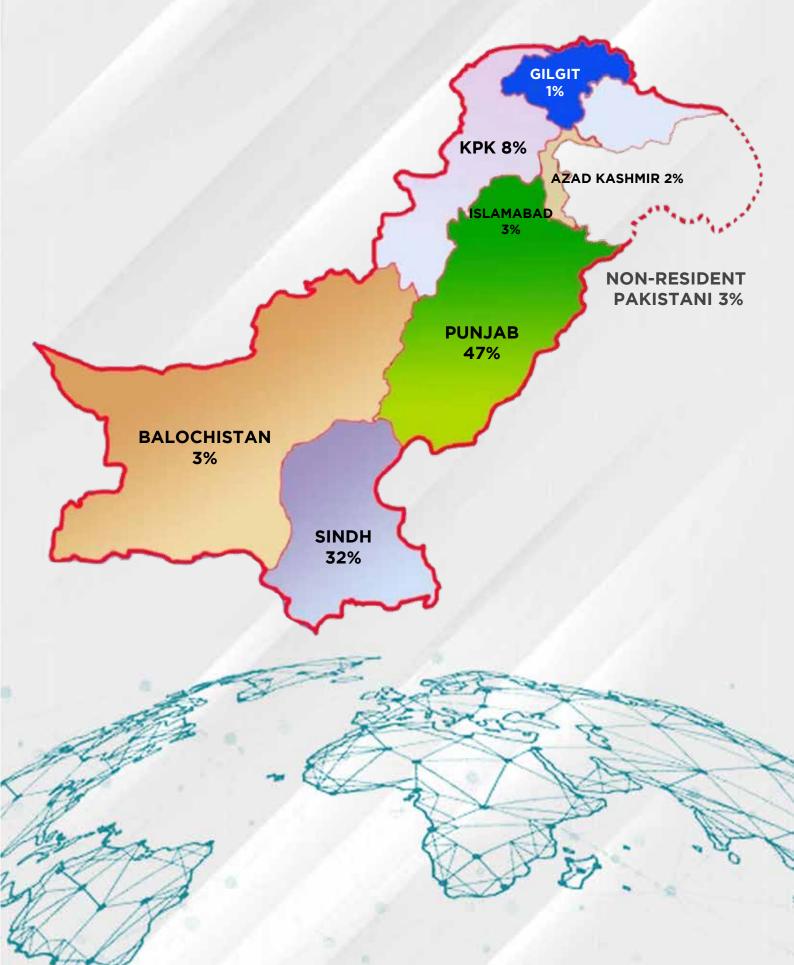

1 VS 2020



35.9 MILLION LARGEST CLAIM AMOUNT



45.49 YEARS AVERAGE AGE @ CLAIM

#### **GENDER DISTRIBUTION**

33%

67%

## **DEATH CLAIMS OVERVIEW - 2021**

#### **DEATH CLAIMS - PAID**

**DEATH CLAIMS - TYPE** 





#### NATURAL DEATH CLAIMS - TOP 5 CAUSES





# paid in living benefit claims in 2021

## LIVING BENEFIT CLAIMS OVERVIEW - 2021



#### LIVING BENEFIT CLAIMS - TYPE

### LIVING BENEFIT CLAIMS - TOP 5CAUSES





C-SECTION AND NORMAL DELIVERY



MYOCARDIAL INFARCTION / HEART DISEASE



CANCER



# **COVID-19**

has re-emphasized the value of insurance and the role of financial planning for the uncertainties of life.

## **COVID CLAIMS OVERVIEW (2020-21)**

OUT OF EVERY **6** CLAIMS DURING THE ABOVE PERIOD WAS A **COVID** CLAIM



## REGION - WISE COVID CLAIMS - DISTRIBUTION