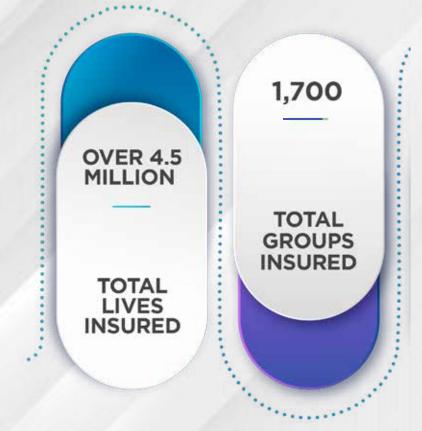

## PROTECTION THAT COUNTS

**CLAIMS REVIEW - 2021** 



## PROTECTION THAT COUNTS

No amount of monetary compensation could ever make up for the emotional trauma suffered by the loss of a loved one, but more than anything, life insurance can help provide crucial financial protection in such unforeseen circumstances in life. Having life insurance coverage brings peace of mind as it protects the loved ones from the unknown and helps the family through difficult time of financial loss.

At EFU Life, we understand this so when it comes to making a claim, we ensure we are there at every step to make it easy.



# paid in insurance claims in 2021



# paid in insurance claims in last 5 years

#### OUR PORTFOLIO



#### **CLAIMS OVERVIEW - 2021**





36% MORE CLAIMS PAID IN 2021 VS 2020



35.9 MILLION LARGEST CLAIM AMOUNT



45.49 YEARS AVERAGE AGE @ CLAIM

#### **GENDER DISTRIBUTION**

33%

67%

## **DEATH CLAIMS OVERVIEW - 2021**

#### **DEATH CLAIMS - PAID**

**DEATH CLAIMS - TYPE** 





#### NATURAL DEATH CLAIMS - TOP 5 CAUSES





# paid in living benefit claims in 2021

## LIVING BENEFIT CLAIMS OVERVIEW - 2021



#### LIVING BENEFIT CLAIMS - TYPE

### LIVING BENEFIT CLAIMS - TOP 5CAUSES





C-SECTION AND NORMAL DELIVERY



MYOCARDIAL INFARCTION / HEART DISEASE



CANCER



# **COVID-19**

has re-emphasized the value of insurance and the role of financial planning for the uncertainties of life.

## **COVID CLAIMS OVERVIEW (2020-21)**

OUT OF EVERY **6** CLAIMS DURING THE ABOVE PERIOD WAS A