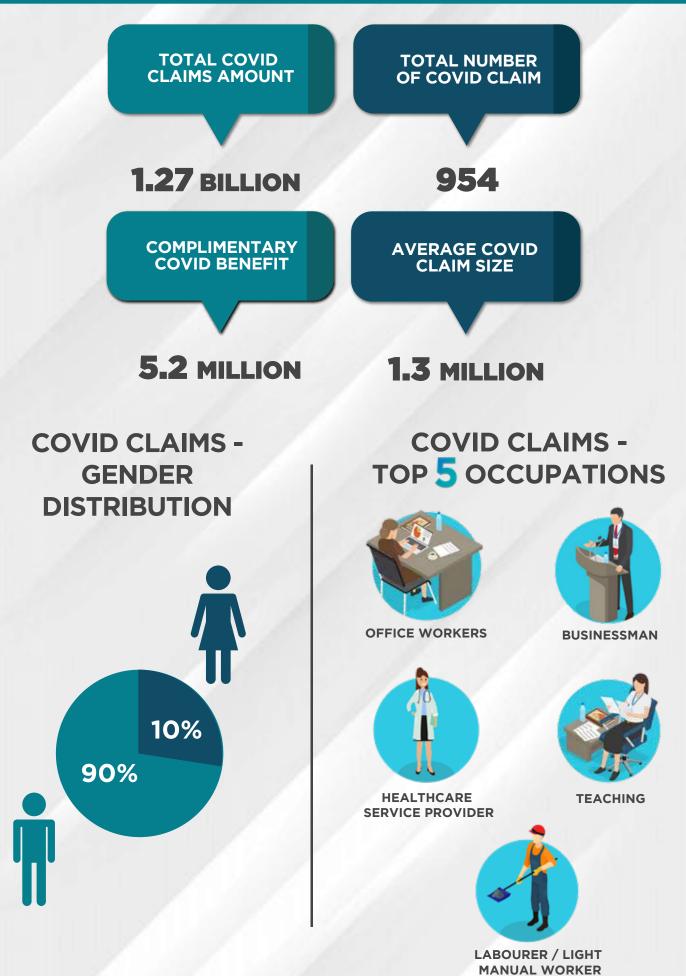

## **COVID CLAIMS OVERVIEW (2020-21)**

OUT OF EVERY **6** CLAIMS DURING THE ABOVE PERIOD WAS A **COVID** CLAIM